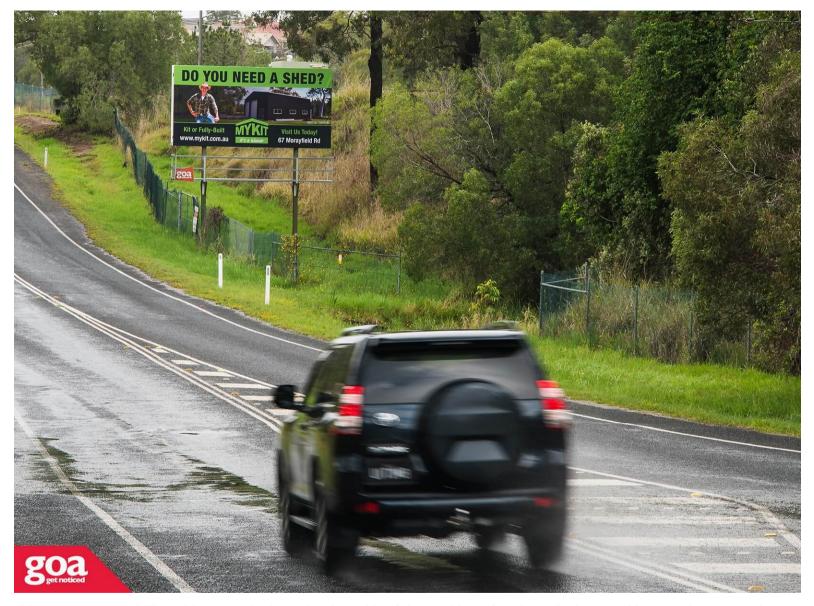

This CLASSIC 6x3m billboard in Narangba is on the right side of the road just after the Callaghan Road intersection. Located on along a straight stretch of road this site is visible for a prolonged time to traffic heading south from Narangba. It is positioned between the high growth residential areas of Narangba and Burpengary. This is a fast growing outer suburban area and would be perfect for local businesses and advertisers wanting to reach a new home market.

**Restrictions:** No advertising of political or religious content.

Burpengary Rd near Callaghan Rd, Narangba - Inbound 4504 0003

**Brisbane North** 

6.00m x 3.00m

Pocket Edge